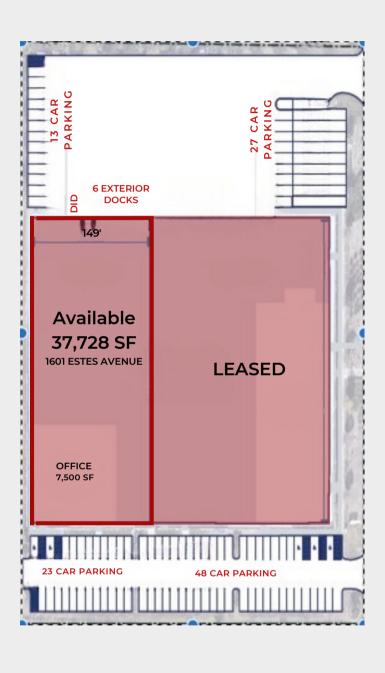

## **AVAILABLE**

- 10,000 SF 37,828 SF Sublease
- 6 Loading Docks
- 7,500 SF Office
- Asking Rate: Subject to Offer
- Sublease Through 9/30/2029